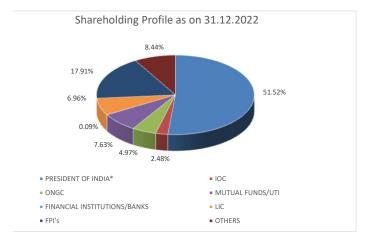

| GAIL(INDIA) LIMITED [Shareholding Profile as on 31.12.2022] |               |                   |  |  |
|-------------------------------------------------------------|---------------|-------------------|--|--|
| Particulars                                                 | No of Shares  | % of shareholding |  |  |
| PRESIDENT OF INDIA*                                         | 3,387,580,047 | 51.52             |  |  |
| IOC                                                         | 163,358,190   | 2.48              |  |  |
| ONGC                                                        | 326,716,386   | 4.97              |  |  |
| MUTUAL FUNDS/UTI                                            | 501,484,717   | 7.63              |  |  |
| FINANCIAL INSTITUTIONS/BANKS                                | 5,642,568     | 0.09              |  |  |
| LIC                                                         | 457,652,953   | 6.96              |  |  |
| FPI's                                                       | 1,177,430,349 | 17.91             |  |  |
| OTHERS                                                      | 555,234,433   | 8.44              |  |  |
|                                                             | 6,575,099,643 | 100.000           |  |  |

Total no. of shareholders as on 31.12.2022 : 9,52,717

\* Out of Total Shareholding of Government of India, 3,183 shares related to Offer for Sale- 2004 and Bonus shares thereon are Pending for Credit due to non-availability of shareholders' correct details