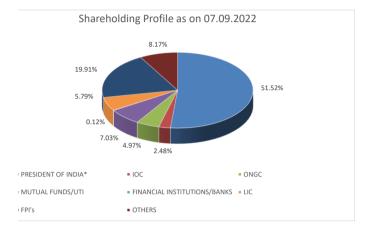

| GAIL(INDIA) LIMITED [Shareholding Profile as on 07.09.2022] |                |                   |
|-------------------------------------------------------------|----------------|-------------------|
| Particulars                                                 | No of Shares   | % of shareholding |
| PRESIDENT OF INDIA*                                         | 3,38,75,80,047 | 51.52             |
| IOC                                                         | 16,33,58,190   | 2.48              |
| ONGC                                                        | 32,67,16,386   | 4.97              |
| MUTUAL FUNDS/UTI                                            | 46,24,46,473   | 7.03              |
| FINANCIAL INSTITUTIONS/BANKS                                | 80,66,150      | 0.12              |
| LIC                                                         | 38,10,04,275   | 5.79              |
| FPI's                                                       | 1,30,90,47,943 | 19.91             |
| OTHERS                                                      | 53,68,80,179   | 8.17              |
|                                                             | 6,57,50,99,643 | 100.000           |

Total no. of shareholders as on 07.09.2022 : 9,07,644

\* Out of Total Shareholding of Government of India, 2122 shares related to Offer for Sale- 2004 and Bonus shares thereon are Pending for Credit due to non-availability of shareholders' correct details