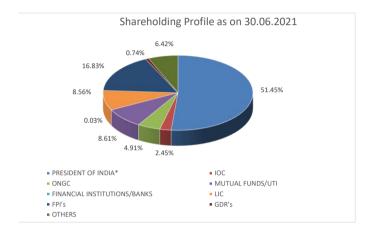

| GAIL(INDIA) LIMITED [Shareholding Profile as on 30.06.2021] |                |                   |
|-------------------------------------------------------------|----------------|-------------------|
| Particulars                                                 | No of Shares   | % of shareholding |
| PRESIDENT OF INDIA*                                         | 2,28,45,90,082 | 51.45             |
| IOC                                                         | 10,89,05,460   | 2.45              |
| ONGC                                                        | 21,78,10,924   | 4.91              |
| MUTUAL FUNDS/UTI                                            | 38,21,27,873   | 8.61              |
| FINANCIAL INSTITUTIONS/BANKS                                | 14,74,750      | 0.03              |
| LIC                                                         | 38,01,69,973   | 8.56              |
| FPI's                                                       | 74,73,61,746   | 16.83             |
| GDR's                                                       | 3,26,86,338    | 0.74              |
| OTHERS                                                      | 28,52,58,079   | 6.42              |
|                                                             | 4,44,03,85,225 | 100.000           |

Total no. of shareholders as on 30.06.2021 : 553395

\*Out of Total Shareholding of Government of India, 2122 shares related to Offer for Sale- 2004 and Bonus shares thereon are Pending for Credit due to non-availability of shareholders' correct details