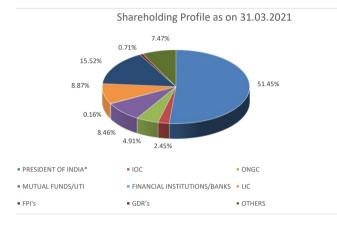

| GAIL(INDIA) LIMITED [Shareholding Profile as on 31.03.2021] |                |                   |
|-------------------------------------------------------------|----------------|-------------------|
| Particulars                                                 | No of Shares   | % of shareholding |
| PRESIDENT OF INDIA*                                         | 2,28,45,90,082 | 51.45             |
| IOC                                                         | 10,89,05,460   | 2.45              |
| ONGC                                                        | 21,78,10,924   | 4.91              |
| MUTUAL FUNDS/UTI                                            | 37,56,13,764   | 8.46              |
| FINANCIAL INSTITUTIONS/BANKS                                | 72,07,885      | 0.16              |
| LIC                                                         | 39,38,27,763   | 8.87              |
| FPI's                                                       | 68,91,14,785   | 15.52             |
| GDR's                                                       | 3,15,26,148    | 0.71              |
| OTHERS                                                      | 33,17,88,414   | 7.47              |
|                                                             | 4,44,03,85,225 | 100.000           |

Total no. of shareholders as on 31.03.2021 : 523217

\*Out of Total Shareholding of Government of India, 2122 shares related to Offer for Sale- 2004 and Bonus shares thereon are Pending for Credit due to non-availability of shareholders' correct details